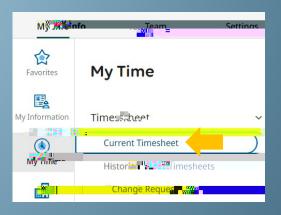

#### HOW TO CLOCK IN AND OUT

To access your timesheet where you clock in and out, you will select the three dashes at the top left corner

You will select My Time

You will then select Timesheet

You will then select Current Timesheet