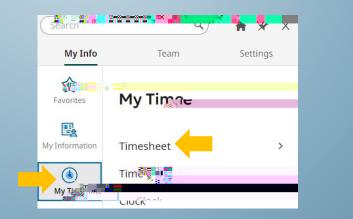

#### HOW TO CLOCK IN AND OUT

To access your timesheet where you clock in and out, you will select the three dashes at the top left corner

You will select My Time

You will then select Timesheet

You will then select Current Timesheet