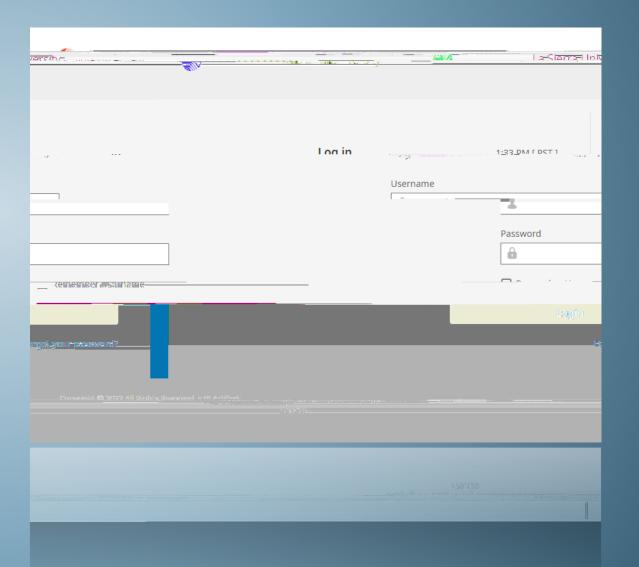

#### Logging into your Kronos Account

To access your kronos login you will use the following link: lasierra.edu/kronos

Your username will be your La Sierra University email without the @lasierra.edu

You will use a temporary password to login in: **UKGPassword2023** 